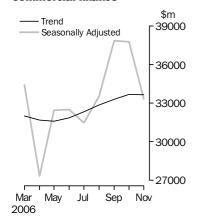

#### **Commercial finance**

#### COMMERCIAL FINANCE

NOVEMBER 2006 COMPARED WITH OCTOBER 2006:

- The seasonally adjusted series for the value of total commercial finance commitments fell by 11.8%. This decrease was due to a fall in both revolving credit commitments (down 20.6%) and fixed lending commitments (down 6.0%).
- The trend series for the value of total commercial finance commitments fell by 0.1%. A decrease in fixed lending commitments (down 0.6%), more than offset an increase in revolving credit commitments (up 1.1%).