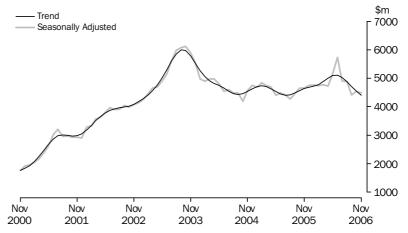

### PURCHASE OF DWELLINGS BY INDIVIDUALS FOR RENT OR RESALE

LEASE FINANCE

The value of lease finance commitments (seasonally adjusted) increased by 0.2%. The trend series for lease finance commitments fell by 0.6%.

The value of purchases of dwellings by individuals for rent or resale (seasonally adjusted) fell by 1.4% in November 2006, after a revised increase of 3.0% in October 2006. The trend series fell 3.2% in November 2006.