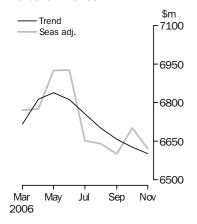

#### **Personal finance**

#### PERSONAL FINANCE

NOVEMBER 2006 COMPARED WITH OCTOBER 2006:

- The seasonally adjusted series for the value of total personal finance commitments fell by 1.2%. This decrease was due to a fall in revolving credit commitments (down 3.9%) more than offsetting an increase in fixed lending commitments (up 2.2%).
- The trend series for the value of total personal finance fell 0.4%.